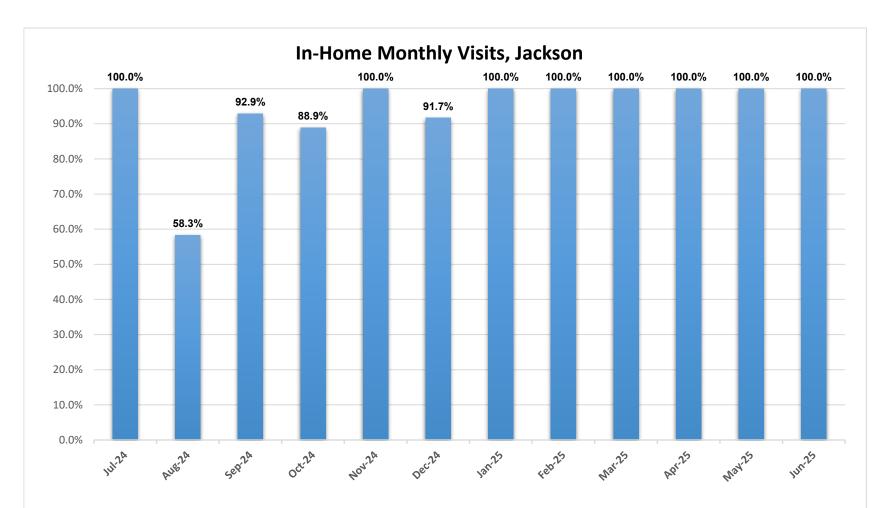

\*The chart above represents the percentage of required visits made by family service workers to see in-home families during the month.