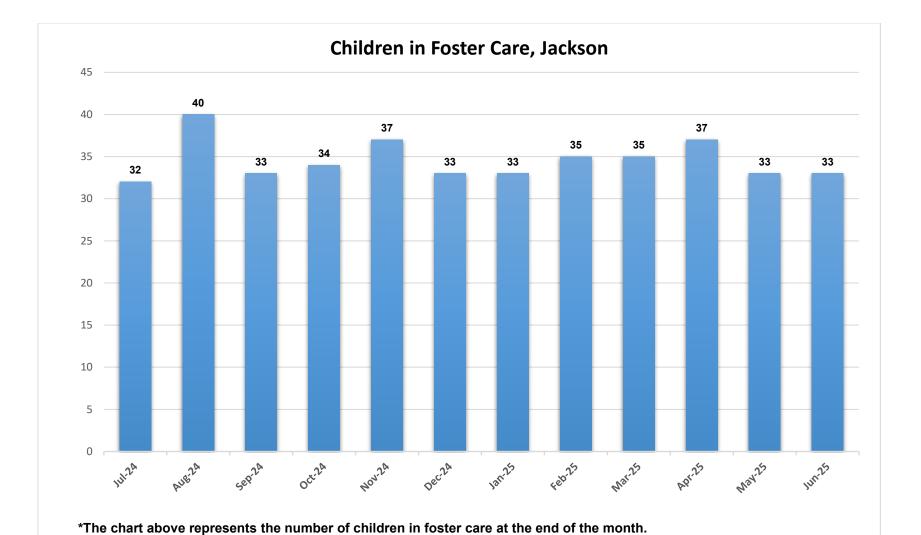

\*The chart above represents the average family service worker caseload at the end of each month.

## Children Placed in Emergency Shelter for Longer than 14 Days, Jackson

1



\*The chart above represents the number of children residing in an emergency shelter for longer than 14 consecutive days at the end of each month.

## Children Ages 12 and Younger Placed in Congregate Care, Jackson

1



\*The chart above represents the number of children ages 12 and younger placed in congregate care at the end of each month.

\*For this measure, "Congregate Care" includes Emergency Shelter and QRTP placements as well as Residential Treatment Care and Residential Care Only programs that do not qualify as a family-like setting.



0.0%

<sup>\*</sup>The chart above represents the percentage of c