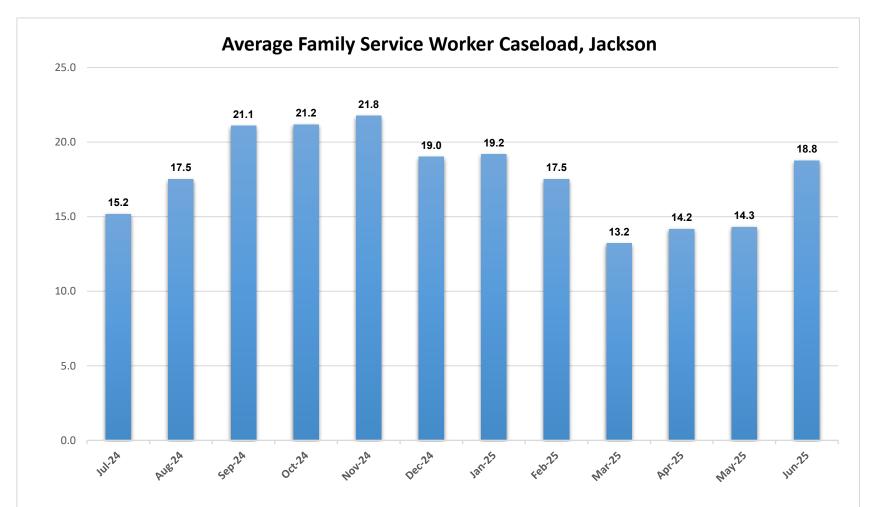

\*The chart above represents the average family service worker caseload at the end of each month.