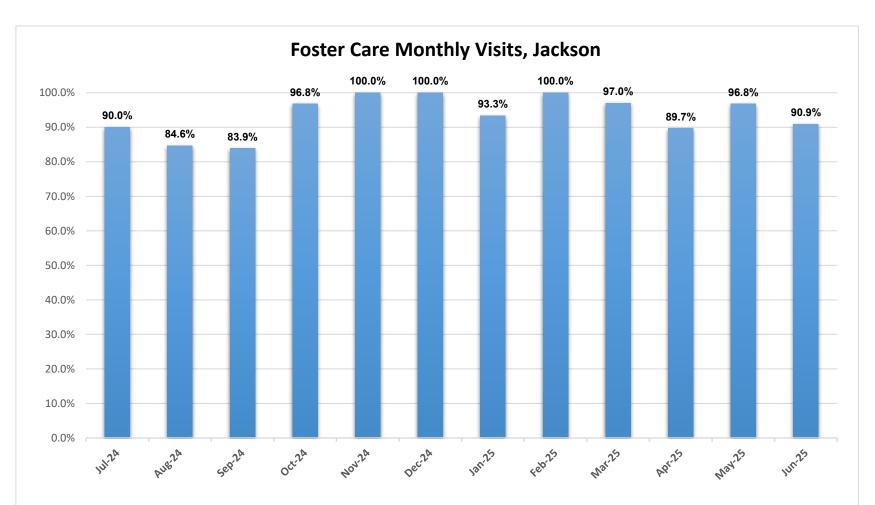

\*The chart above represents the number of approved foster homes at the end of each month.

\*The chart above represents the percentage of required visits made by family service workers to see children in foster care during the month.