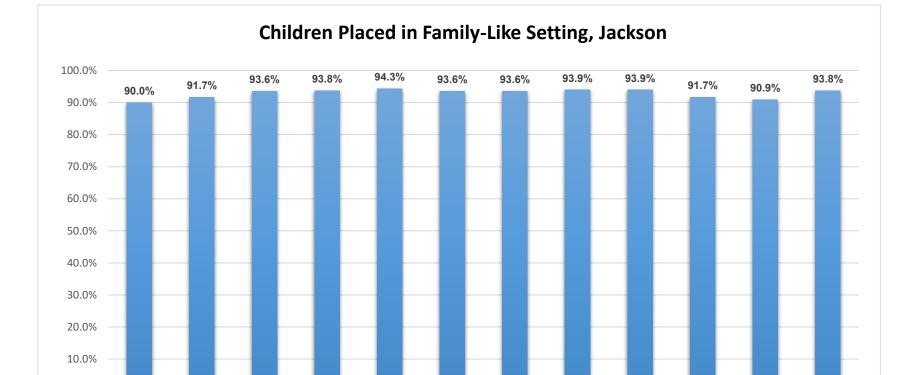

0.0%

<sup>\*</sup>The chart above represents the percentage of children residing in a family-like setting at the end of each month.

<sup>\*</sup>Family-Like Settings include both family-like homes (e.g., foster family homes, relative placements, pre-adoptive homes, therapeutic foster homes) and family-like residential facilities (i.e., home-like residential settings with live-in house parents).