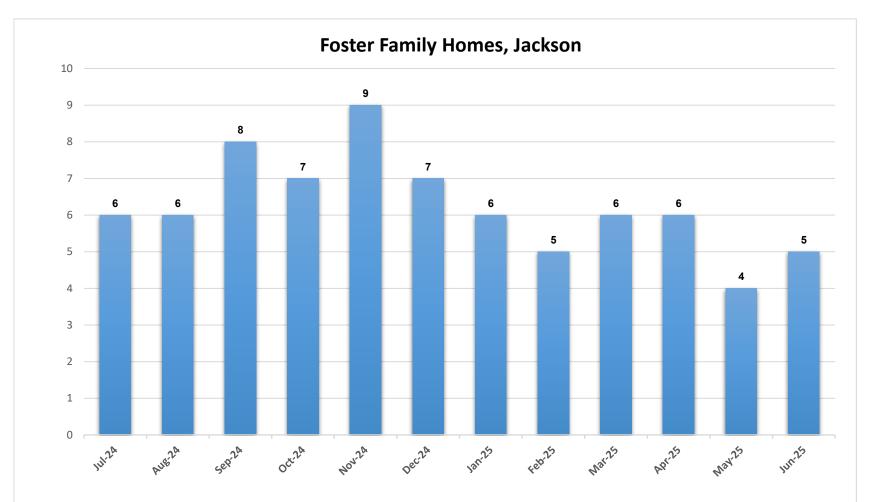

\*The chart above represents the number of approved foster homes at the end of each month.

\*The chart above represents the percentage of required visits made by family service workers to see children in foster care during the month.