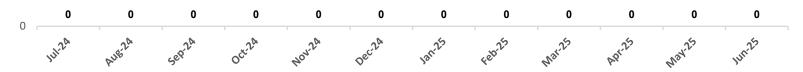

## Children Ages 12 and Younger Placed in Congregate Care, Jackson

1

\*The chart above represents the number of children ages 12 and younger placed in congregate care at the end of each month.

\*For this measure, "Congregate Care" includes Emergency Shelter and QRTP placements as well as Residential Treatment Care and Residential Care Only programs that do not qualify as a family-like setting.