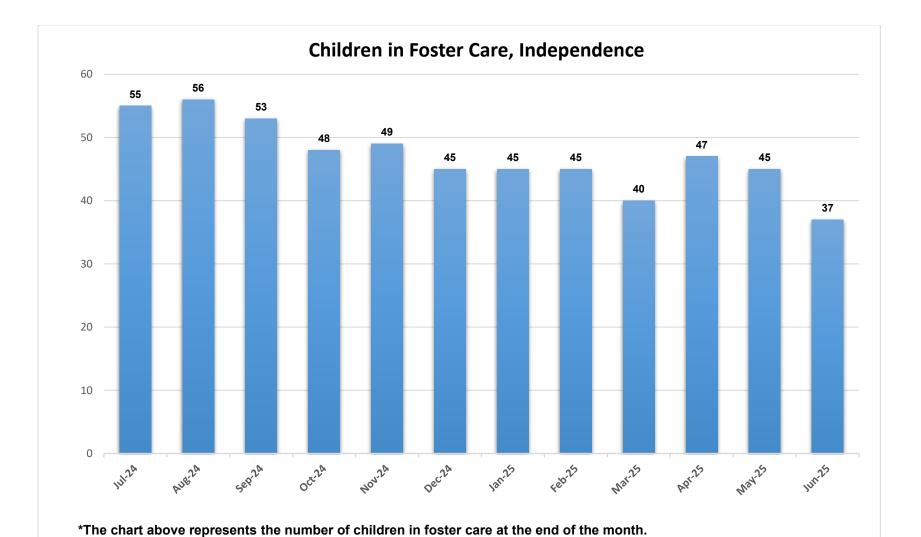

## Children Ages 12 and Younger Placed in Congregate Care, Independence

1

\*The chart above represents the number of children ages 12 and younger placed in congregate care at the end of each month.

\*For this measure, "Congregate Care" includes Emergency Shelter and QRTP placements as well as Residential Treatment Care and Residential Care Only programs that do not qualify as a family-like setting.