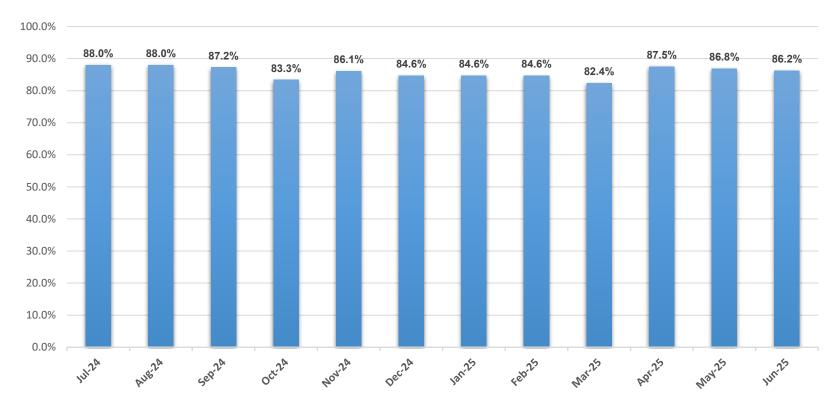

\*The chart above represents the number of approved foster homes at the end of each month.

\*The chart above represents the percentage of required visits made by family service workers to see children in foster care during the month.