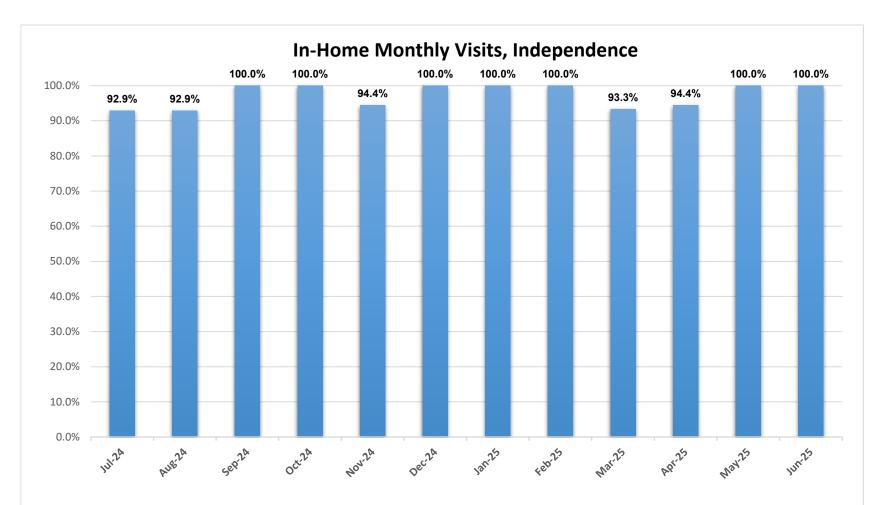

\*The chart above represents the percentage of required visits made by family service workers to see in-home families during the month.