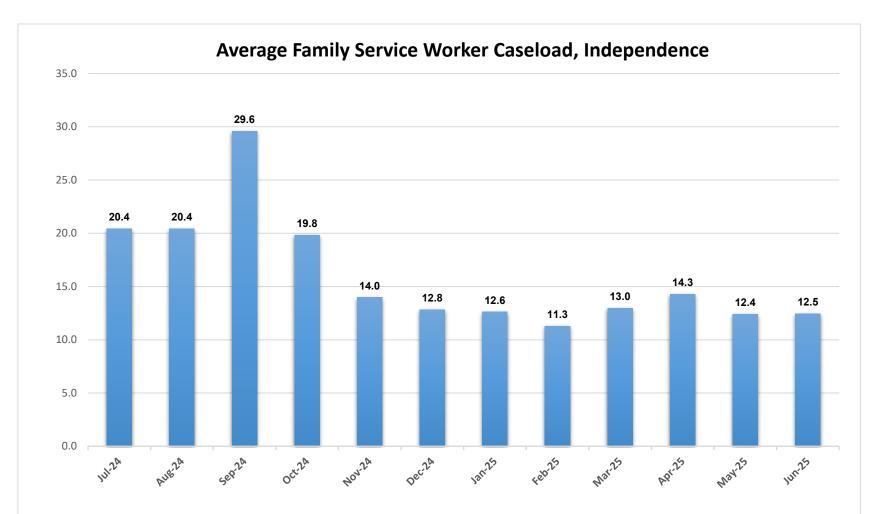

\*The chart above represents the average family service worker caseload at the end of each month.