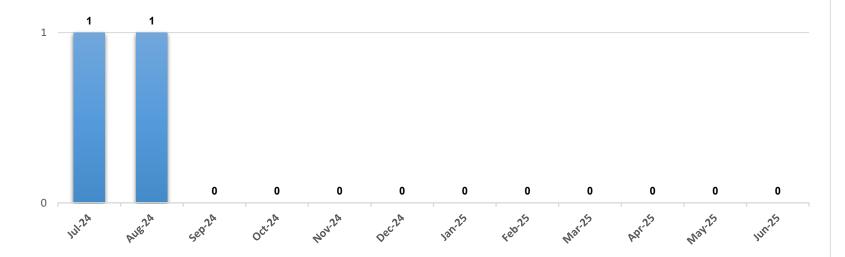

## Children Ages 12 and Younger Placed in Congregate Care, Independence

1

\*The chart above represents the number of children ages 12 and younger placed in congregate care at the end of each month.

\*For this measure, "Congregate Care" includes Emergency Shelter and QRTP placements as well as Residential Treatment Care and Residential Care Only programs that do not qualify as a family-like setting.