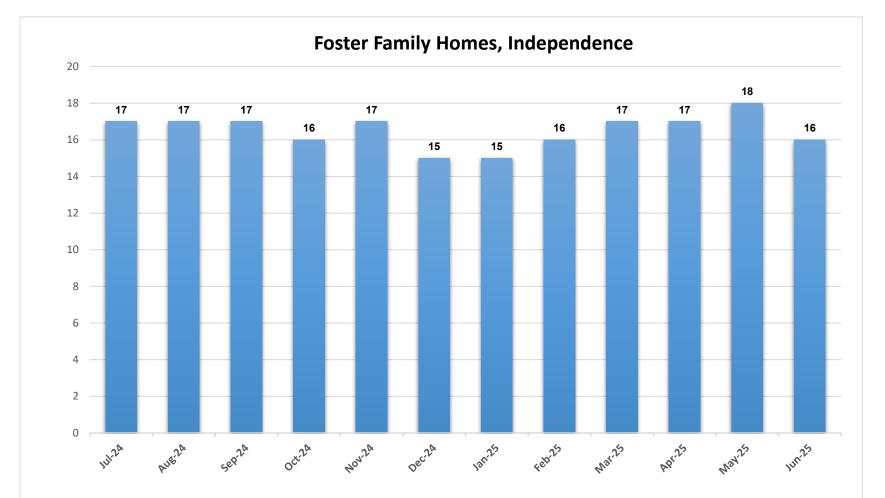

\*The chart above represents the number of approved foster homes at the end of each month.

\*The chart above represents the percentage of required visits made by family service workers to see children in foster care during the month.