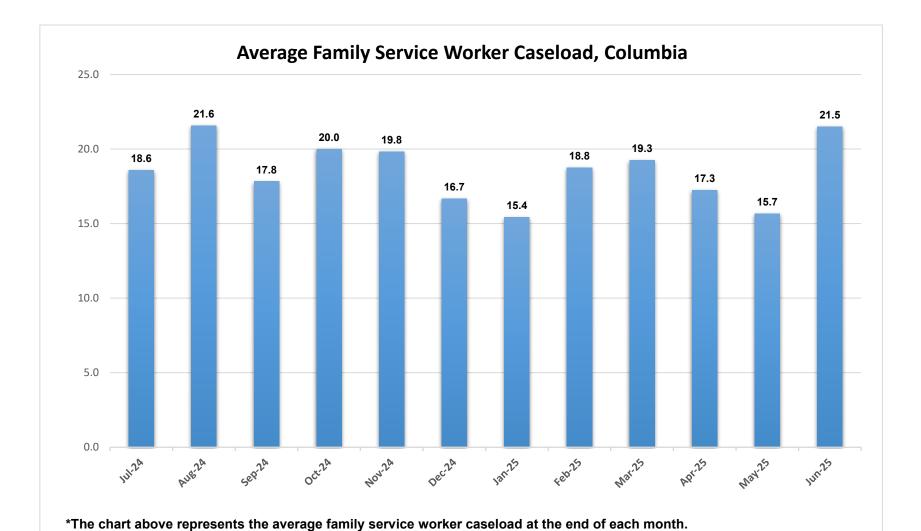

\*The chart above represents the percentage of required visits made by family service workers to see in-home families during the month.

\*The chart above represents the number of overdue investigations at the end of each month.