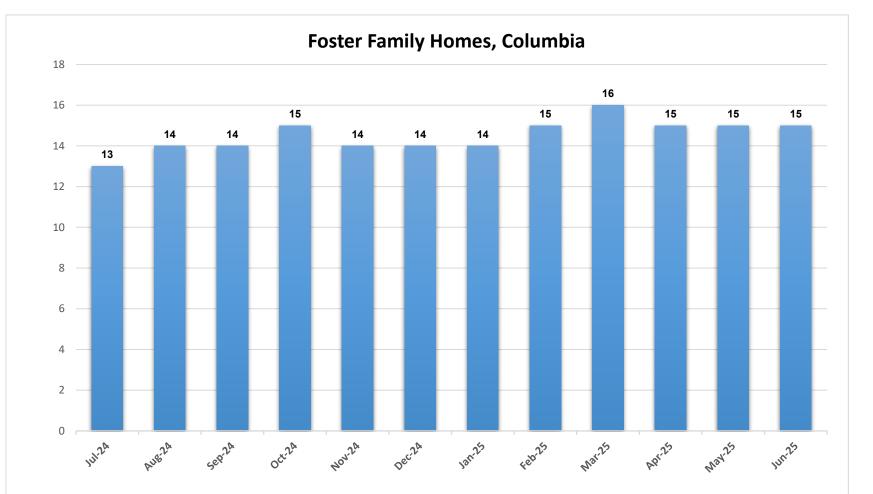

\*The chart above represents the number of approved foster homes at the end of each month.

<sup>\*</sup>The chart above represents the percentage of required visits made by family service workers to see children in foster care during the month.