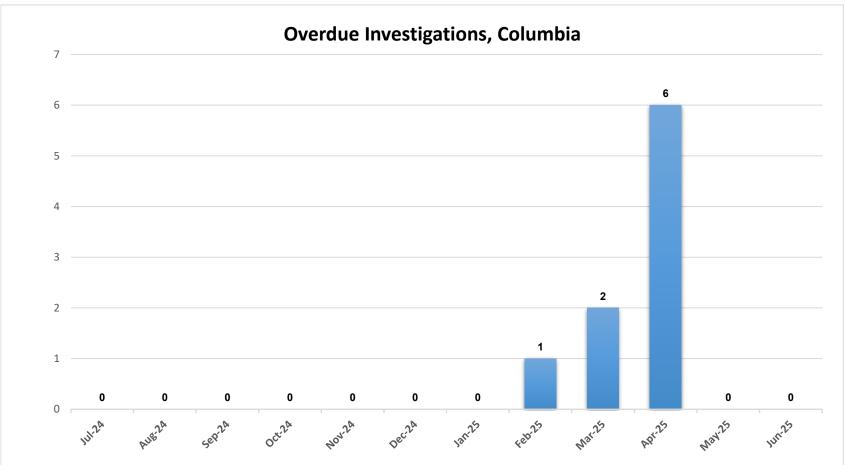

\*The chart above represents the percentage of required visits made by family service workers to see in-home families during the month.

\*The chart above represents the number of overdue investigations at the end of each month.

\*An investigation that is overdue does not mean that the investigation is being ignored or is not being actively worked; rather, it signifies that the investigation has not yet been fully completed and approved within the required timeframe.