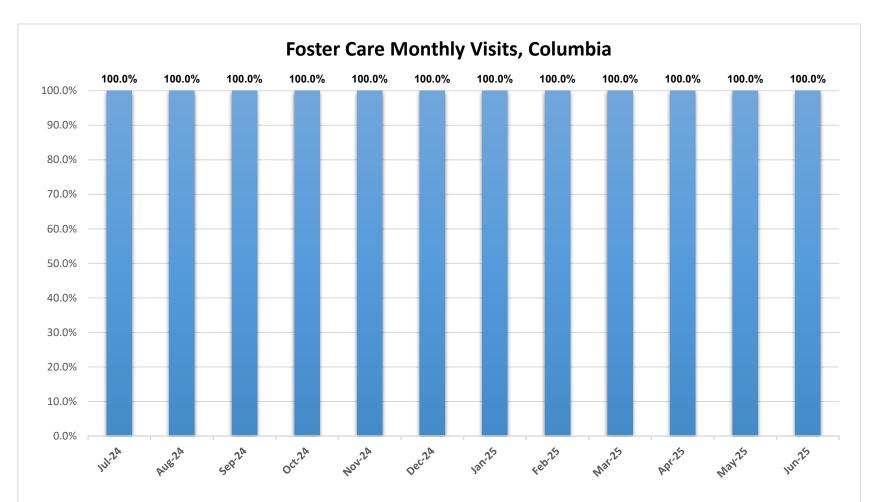

\*The chart above represents the number of approved foster homes at the end of each month.

<sup>\*</sup>The chart above represents the percentage of required visits made by family service workers to see children in foster care during the month.