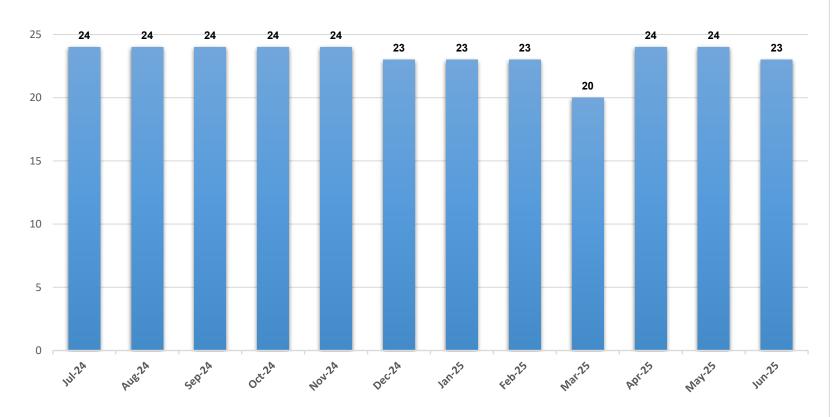

\*The chart above represents the number of approved foster homes at the end of each month.

<sup>\*</sup>The chart above represents the percentage of required visits made by family service workers to see children in foster care during the month.