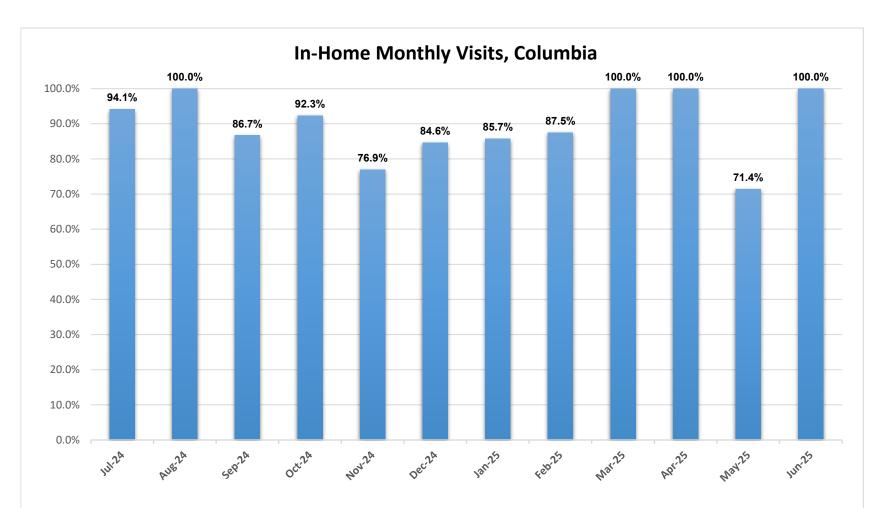

\*The chart above represents the percentage of required visits made by family service workers to see in-home families during the month.

\*The chart above represents the number of overdue investigations at the end of each month.