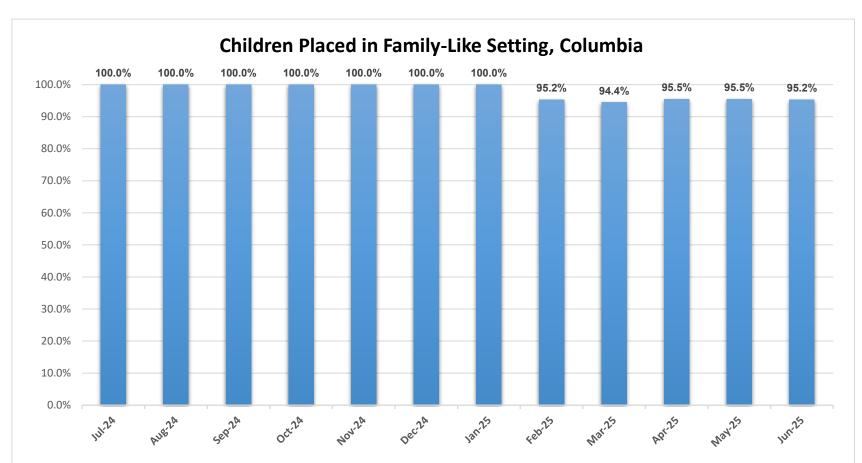

<sup>\*</sup>The chart above represents the percentage of children residing in a family-like setting at the end of each month.

<sup>\*</sup>Family-Like Settings include both family-like homes (e.g., foster family homes, relative placements, pre-adoptive homes, therapeutic foster homes) and family-like residential facilities (i.e., home-like residential settings with live-in house parents).